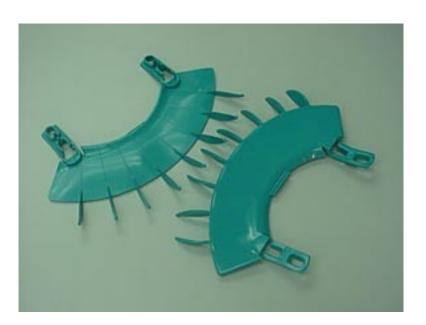

Plastic injection mold for special parts From http://

p {line-height: 25px;}

Mold, Injection Mould, Molding Plastic part

**Product Specifications:** 

- The mold is made for special parts
- The special parts make from TPE
- We provided One-Stop-Shop Service as follows
- Mold Making (Plastic injection, Die Casting & Blow Mold)
- Multi-material mold ,Beryllium mold , Electroform mold , insert mold ,
- 3D Products Design / Development (CAD / CAM)
- 2D or 3D Mold Design
- 3D scanning for making Prototype and mold
- Heat treatment, Carbide treatment, Nitrogen treatment for mold
- Moulding plastic parts and production assemble
- Color match
- Quality Control / Inspection
- OEM / ODM orders are welcome
- Shipment Delivery FOB Hong Kong

Colour: Green

Product Size: 295mm x 120mm

FOB Port: Hong Kong

Delivery Lead Time: 35 day(s)

1/2

2/2